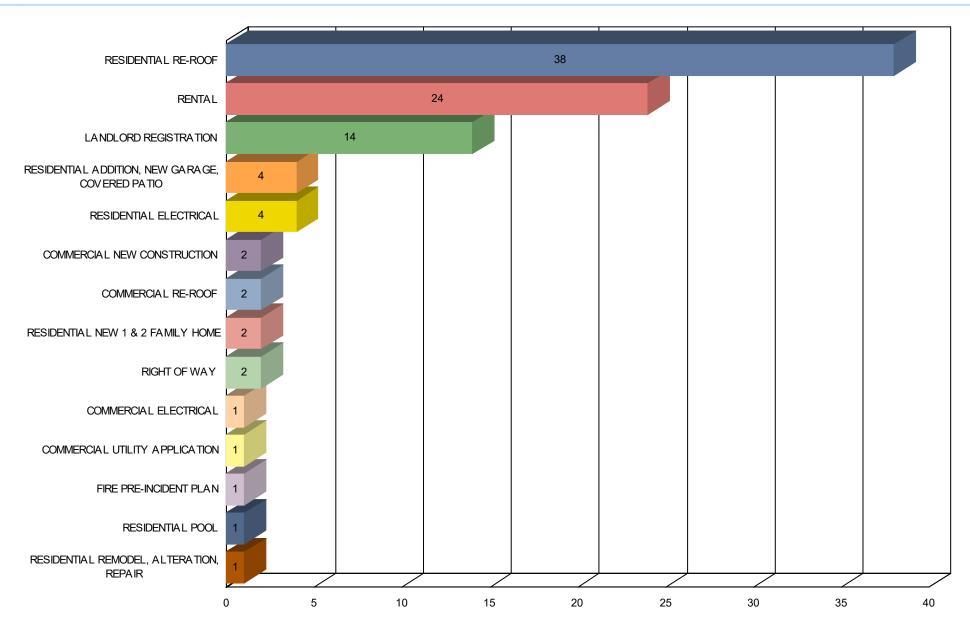

| Permit #        | Туре                | Workclass                    | Status   | Issue Date | Main Address                              | Project       | District          | Parcel                 |
|-----------------|---------------------|------------------------------|----------|------------|-------------------------------------------|---------------|-------------------|------------------------|
| RROOF-0621-0183 | Residential Re-roof | Roof (Residential)           | Complete | 06/18/2021 | 12370 Highland Rd,<br>Highland, IL 62249  |               | Highland          | 011240612201032        |
| RROOF-0621-0184 | Residential Re-roof | Roof (Residential)           | Complete | 06/21/2021 | 218 Walnut St, Highland, IL<br>62249      |               | Highland          | 021183214301017        |
| RROOF-0621-0188 | Residential Re-roof | Roof (Residential)           | Complete | 06/22/2021 | 1615 Vfw Rd, Highland, IL<br>62249        |               | Highland          | 012240905101027        |
| RROOF-0621-0186 | Residential Re-roof | Roof (Residential)           | Complete | 06/22/2021 | 1905 Main St, Highland, IL                |               | Highland          | 012240405101034        |
| RROOF-0621-0187 | Residential Re-roof | Roof (Residential)           | Complete | 06/22/2021 | 704 Dolphin Dr West,                      |               | Highland          |                        |
| RROOF-0621-0190 | Residential Re-roof | Roof (Residential)           | Complete | 06/23/2021 | 1505 27Th St, Highland, IL                |               | Highland          | 012240808201027        |
| RROOF-0621-0192 | Residential Re-roof | Roof (Residential)           | Issued   | 06/23/2021 | 50 Chase Way, Highland, IL<br>62249       |               | Highland          | 022183114301004<br>01C |
| RROOF-0621-0191 | Residential Re-roof | Roof (Residential)           | Issued   | 06/23/2021 | 1225 Lynn St, Highland, IL                |               | Highland          | 012240409101031        |
| RROOF-0621-0189 | Residential Re-roof | Roof (Residential)           | Complete | 06/24/2021 | 350 Kingsbury Ct, Highland,<br>IL 62249   |               | Highland          | 012240420401008        |
| RROOF-0621-0193 | Residential Re-roof | Roof (Residential)           | Complete | 06/24/2021 | 3 Oxford Place,                           |               | Highland          |                        |
| RROOF-0621-0195 | Residential Re-roof | Roof (Residential)           | Complete | 06/28/2021 | 700 13Th St,                              |               | Highland          |                        |
| RROOF-0621-0194 | Residential Re-roof | Roof (Residential)           | Issued   | 06/28/2021 | 1401 Olive St, Highland, IL<br>62249      |               | Highland          | 012240512203034        |
| RROOF-0621-0197 | Residential Re-roof | Roof (Residential)           | Complete | 06/29/2021 | 1100 Tulip Ln, Highland, IL               |               | Highland          | 012240812202015        |
|                 |                     |                              |          |            |                                           | PERMITS ISSUE | D FOR RESIDENTIA  | L RE-ROOF: 38          |
| RIGHT OF WAY    |                     |                              |          |            |                                           |               |                   |                        |
| ROW-0621-0011   | Right of Way        | Right of Way<br>Construction | Complete | 06/02/2021 | 1316 Washington St,<br>Highland, IL 62249 |               | Highland          | 012240511203025        |
| ROW-0621-0012   | Right of Way        | Right of Way<br>Construction | Complete | 06/17/2021 | 1723 Zschokke St,<br>Highland, IL 62249   |               | Highland          | 012240516402011        |
|                 |                     |                              |          |            |                                           | PERMIT        | TS ISSUED FOR RIG | HT OF WAY: 2           |
|                 |                     |                              |          |            |                                           |               | GRAND TOTAL (     | OF PERMITS: 97         |